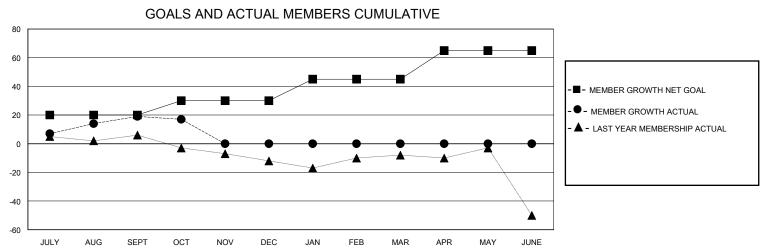

## District 5M 7

GMT: LOCATION MINNESOTA GMT CA

| Clubs         |               |             |               | Members               |                       |                         |                                                    |
|---------------|---------------|-------------|---------------|-----------------------|-----------------------|-------------------------|----------------------------------------------------|
|               | RESULTS FOR   | R 2024-2025 |               | RESULTS FOR 2024-2025 |                       |                         |                                                    |
| QUARTER       | NEW CLUB GOAL | NEW CLUBS   | DROPPED CLUBS | QUARTER MEMB          | ER GROWTH NET<br>GOAL | MEMBER GROWTH<br>ACTUAL | DROPPED<br>MEMBERS ACTUAL<br>(including transfers) |
| JULY/AUG/SEPT | 0             | 0           | 0             | JULY/AUG/SEPT         | 20                    | 52                      | 31                                                 |
| OCT/NOV/DEC   | 1             | 0           | 0             | OCT/NOV/DEC           | 10                    | 14                      | 13                                                 |
| JAN/FEB/MAR   | 0             | 0           | 0             | JAN/FEB/MAR           | 15                    | 0                       | 0                                                  |
| APR/MAY/JUNE  | 0             | 0           | 0             | APR/MAY/JUNE          | 20                    | 0                       | 0                                                  |