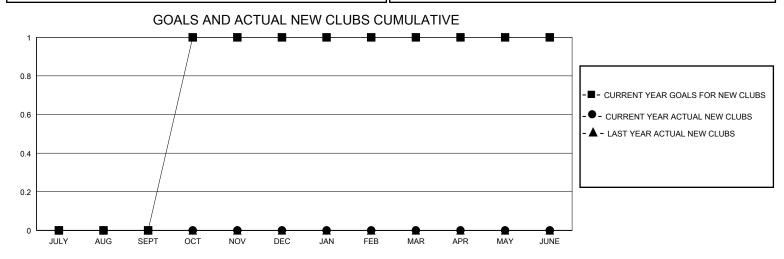

## District 5M 7

GMT: LOCATION MINNESOTA GMT CA

| Clubs         |               |             |               | Members               |                       |                         |                                                    |
|---------------|---------------|-------------|---------------|-----------------------|-----------------------|-------------------------|----------------------------------------------------|
|               | RESULTS FOR   | R 2024-2025 |               | RESULTS FOR 2024-2025 |                       |                         |                                                    |
| QUARTER       | NEW CLUB GOAL | NEW CLUBS   | DROPPED CLUBS | QUARTER MEMB          | ER GROWTH NET<br>GOAL | MEMBER GROWTH<br>ACTUAL | DROPPED<br>MEMBERS ACTUAL<br>(including transfers) |
| JULY/AUG/SEPT | 0             | 0           | 0             | JULY/AUG/SEPT         | 20                    | 52                      | 31                                                 |
| OCT/NOV/DEC   | 1             | 0           | 0             | OCT/NOV/DEC           | 10                    | 14                      | 13                                                 |
| JAN/FEB/MAR   | 0             | 0           | 0             | JAN/FEB/MAR           | 15                    | 0                       | 0                                                  |
| APR/MAY/JUNE  | 0             | 0           | 0             | APR/MAY/JUNE          | 20                    | 0                       | 0                                                  |